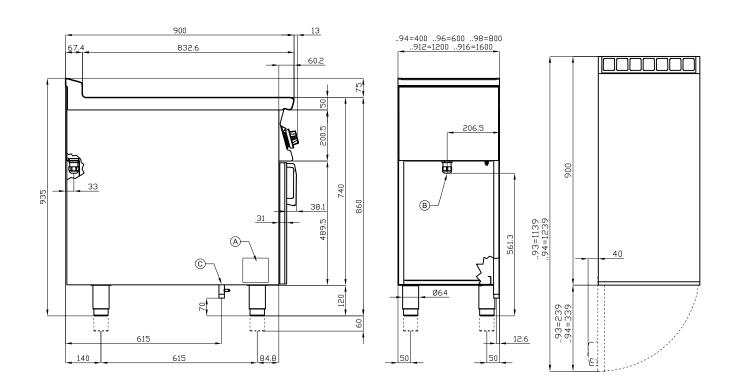

## ITALIAN CULINARY ART

The pictures are purely representative. The manufacturer reserves the right to modify the technical data and models without previous notice.

| Α | Data plate | В | Electrical connection |  |
|---|------------|---|-----------------------|--|

| MODEL:          | CWK-94ET        |
|-----------------|-----------------|
| DIMENSIONS:     | cm. 40x 90x 90h |
| ELECTRIC POWER: | 5,415 kW        |
| VOLTAGE:        | 400V~3N         |
| FREQUENCY:      | 50/60 Hz        |
|                 |                 |

kg: 69 m<sup>3</sup>: 0.463 mm: 430x970x1110