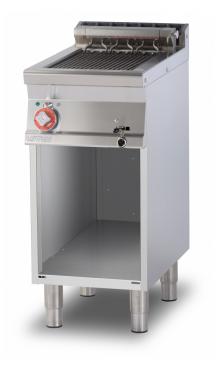

## **CWK-94ET** 90 ELECTRIC GRIILL

CONTACT Grill threephase on open cabinet rotable stainless steel grill cm. 27x63 (included 1 Head end filler strip mod.TPA-9)

Construction - Fabricated using CrNi 18/10 AISI 304 grade Stainless Steel Scotch-Brite Satin polish Finish, incorporating 2mm thick worktop, rounded edges, chromed details and rear splash back. Knobs with waterproof grades IPX5. Model - Professional Electric Grill, on open cabinet. Fitted with water compartment and special reflective system to optimise heat, Removable liquid containers. Contact model for direct cooking above the rotable heating element in stainless steel. Maintenance - All serviceable parts are accessible by the easy removal of front control panel. Fittings - Appliance is supplied with adjustable feet. Doors not included.

| MODEL:          | CWK-94ET        |
|-----------------|-----------------|
| DIMENSIONS:     | cm. 40x 90x 90h |
| ELECTRIC POWER: | 5,415 kW        |
| VOLTAGE:        | 400V~3N         |
| FREQUENCY:      | 50/60 Hz        |
|                 |                 |